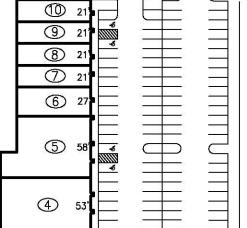

## Chestnut Commons

Chestnut Ridge Road & State Route 57 Elyria, Ohio

| Tenant# | Unit | Tenant               | SF     |
|---------|------|----------------------|--------|
| 1       | 110  | Discount Drug Mart   | 25,203 |
| 2       | 300  | Verizon Wireless     | 2,075  |
| 3       | 306  | Wing Stop            | 1,700  |
| 4       | 312  | Rubin's Deli         | 4,500  |
| 5       | 330  | Rent-A-Center        | 4,500  |
| 6       | 342  | GameStop Inc.        | 1,935  |
| 7       | 348  | Great Clips          | 1,455  |
| 8       | 354  | Romeo's Pizza        | 1,455  |
| 9       | 360  | Citi Financial, Inc. | 1,455  |
| 10      | 366  | Global Technical     | 1,465  |
|         |      | Recruiters           |        |
| 11      | 390  | Burger King          | -      |

**Grand Total** 

45,743

STATE ROUTE 57

CHESTNUT COMMONS DRIVE

SITE PLAN

CHESTNUT RIDGE ROAD