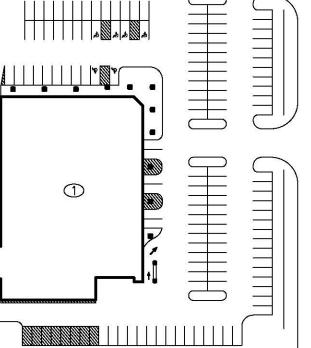

## Chestnut Commons

Chestnut Ridge Road & State Route 57 Elyria, Ohio

| Tenant# | Unit | Tenant               | SF     |
|---------|------|----------------------|--------|
| 1       | 110  | Discount Drug Mart   | 25,203 |
| 2       | 300  | Verizon Wireless     | 2,075  |
| 3       | 306  | Wing Stop            | 1,700  |
| 4       | 312  | Rubin's Deli         | 4,500  |
| 5       | 330  | Rent-A-Center        | 4,500  |
| 6       | 342  | GameStop Inc.        | 1,935  |
| 7       | 348  | Great Clips          | 1,455  |
| 8       | 354  | Romeo's Pizza        | 1,455  |
| 9       | 360  | Citi Financial, Inc. | 1,455  |
| 10      | 366  | Global Technical     | 1,465  |
|         |      | Recruiters           |        |
| 11      | 390  | Burger King          | -      |

**Grand Total** 

45,743

STATE ROUTE 57

CHESTNUT COMMONS DRIVE

SITE PLAN

CHESTNUT RIDGE ROAD