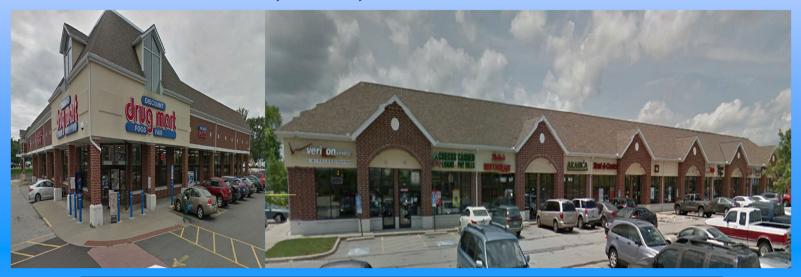

## Chestnut Commons Elyria, Ohio

1,465 - 1,935 sf Available

**Description:** Plaza is 45,743 sq ft. 110 – 390 Chestnut Commons Drive, located at the intersection of Rt 57 and Chestnut Ridge. Sits at the entrance of the SuperWalmart development. **Co-Tenants:** Inline with Discount Drug Mart, Verizon Wireless, Rent A Center, Wing Stop, Romeo's Pizza, Global Technical Recruiters Burger King, etc,

Nearby Tenants: Dollar Tree, Petco, Panera Bread, Cleveland Clinic, Ohio BMV, etc